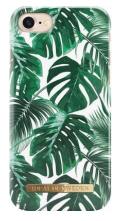

**Color: Monstera Jungle** 

Material: PC

Ref: IDFCS17-I7-61

EAN: 7350068398926

Pack contents: 1 Fashion Case