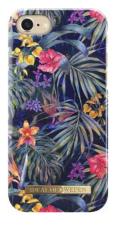

**Color: Mysterious Jungle** 

Material: PC

Ref: IDFCS18-I7-72

EAN: 7340168700910

Pack contents: 1 Fashion Case