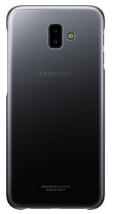

### Back cover with slim design and glossy finish that also protects the phone

#### Transparent design that shines

Showcase your mobile in a whole new light. Thanks to its unique inner prism pattern, Gradation Cover reflects light in different directions while magnifying the glossy finish and color gradient of your device.

#### Durable yet lightweight

Gradation Cover provides an added layer of protection. Its thin and lightweight casing is comfortable to the grip and tough enough to shield your phone from accidental scratches.