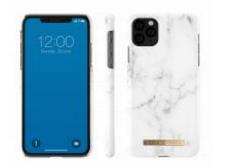

## iPhone 11 Pro Max Case Fashion Patterns White Marble Ideal Of Sweden

Compatible mobiles

APPLE

**IPHONE 11 PRO MAX** 

Compatible iPhone 11 Pro Max

**Color : White Marble** 

**Material : PC** 

Ref : IDFC-I1965-22

EAN: 7340168739569