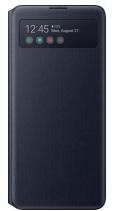

#### Perfect for combination of style and durability

Keep it handy

S-View Wallet Cover features a hidden pocket inside to conveniently carry your preferred cards on daily basis.

Safeguarded from all sides

With its slender but sturdy design, the S-View Wallet Cover offers protection on all sides.

Easy access with the S-View Cover

With a clear mini window and smart sensor, the S-View Wallet Cover lets you easily receive calls, see notifications, and use other key functions without even opening the cover.