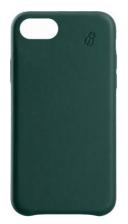

#### An elegant and convenient leather protection for your smartphone

Our leather case perfectly conforms to the curves of your smartphone without devaluing its design.

Like a second skin, our leather is rolled up, so it covers all of your protection.

The embossed leather at the location of the side buttons gives them a clean line without altering their functions.

Our full grain leathers are selected and treated in order to obtain a patinated appearance over time while respecting the appearance of the colors.

Our signature microfiber perfectly represents the strength and elegance of our Beetlecase brand while protecting the back of your phone.

The Beetlecase beetle is discreetly represented on the outside of your case.

Compatible iPhone SE 2022 / SE

/8/7/6S/6

**Color:** Green

**Material**: Leather

Ref: ECHCIGR

EAN: 3664234001959

Pack contents: Case Premium

Leather