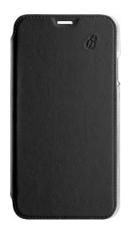

#### An elegant and convenient leather protection for your smartphone

This leather / crystal duo allows you to both protect your smartphone while showing its design and its initial color.

This accessory optimizes your movements thanks to these two dedicated card spaces and the cutout at the speaker location allows you to make calls when the folio is closed.

The Beetlecase beetle is discreetly represented on the outside of your case.

Compatible iPhone 12 / 12 Pro

Color : Black

**Material**: Leather

Ref: ECTF6120BLK

EAN: 3664234002888

Pack contents : Folio Premium