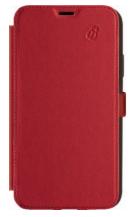

### iPhone 12 / 12 Pro Folio Premium Red Beetlecase

#### Stylish and convenient protection for your smartphone

This elegant folio allows you to protect your smartphone in style.

This accessory optimizes your movements thanks to these two dedicated card spaces and the cutout at the speaker location allows you to make calls when the folio is closed.

Our signature microfiber perfectly represents the strength and elegance of our Beetlecase brand while protecting your mobile.

The Beetlecase beetle is discreetly represented on the outside of your case.

Compatible iPhone 12 / 12 Pro

Color: Red

Ref: ECBTPU6120R

EAN: 3664234003328

Pack contents: Folio Premium