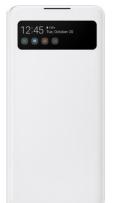

#### Perfect for combination of style and durability

Keep it handy

S-View Wallet Cover features a hidden pocket inside to conveniently carry your preferred cards on daily basis.

Safeguarded from all sides

With its slender but sturdy design, the S-View Wallet Cover offers protection on all sides.

Easy access with the S-View Cover

With a clear mini window and smart sensor, the S-View Wallet Cover lets you easily receive calls, see notifications, and use other key functions without even opening the cover.