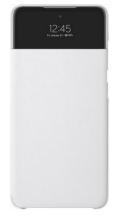

Easy access with the S-View Cover

With a clear mini window and smart sensor, the S-View Wallet Cover lets you easily receive calls, see notifications, and use other key functions without even opening the cover.