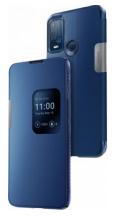

## Adopt total protection for your smartphone thanks to a Smart Folio combining practicality and minimalist design.

Innovative and protective, this Easy Wiko folio case will not only fully protect your Wiko from the inconveniences of everyday life but will also allow you to access all your notifications thanks to its translucent window.

New translucent window to keep an eye on your Android notifications.

Full coverage for optimal protection

A glossy finish for a refreshed style

Reflective patch for a unique look even at night

Material: Polycarbonate, Thermoplastic Polyurethane