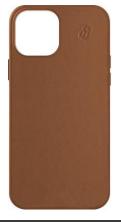

#### Elegant and convenient protection for your smartphone

Our case perfectly conforms to the curves of your smartphone without devaluing its design.

Like a second skin, its premium coating covers all of your protection.

The case is embossed at the location of the side buttons, giving them a clean line without affecting their functions.

Our signature microfiber perfectly represents the strength and elegance of our Beetlecase brand while protecting the back of your phone.

The Beetlecase beetle is discreetly represented on the outside of your case.

Compatible iPhone 13

Color: Brown

Ref: ECHCPU6121BR

EAN: 3664234005629

Pack contents: Case Premium