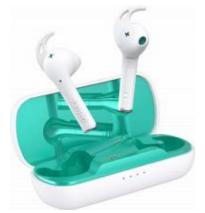

## TRUE SPORT wireless headphones are perfect for active people. Sweat and water resistant and a perfect fit make these earphones perfect for the active user.

"Multi Tip™" sport wing design.

Take your exercise to the next level, whether you're skating, running, whatever you're doing, our MultiTip<sup>™</sup> wing design keeps your headphones in place!

IPX5 water-resistant with nano coating

You can even use them in the shower, the device is protected against water jets.

Quick charging case The earphones come with a charging case, which works like a charging base, and allows you to quickly charge the earphones.