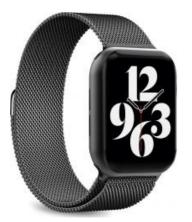

## Bring the elegance of the new MILANESE bracelet for Apple Watch to your wrist.

Replacement watch band for Apple Watch 38/40/41mm series.

This one-size-fits-all bracelet features stainless steel mesh and an adjustable magnetic closure for a perfect fit.

With its elegant design and distinctive finish, it's the perfect solution to give your Apple Watch an Italian touch.

The Milanese band wraps perfectly around your wrist to add a touch of elegance.

38/40/41 mm The Milanese band is compatible with all series of Apple Watch until the Apple Watch Serie 7. One size