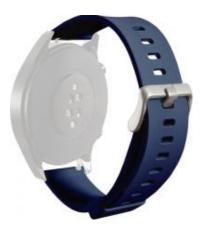

# The universal bracelets from the ICON collection are ideal for those who love style and elegance.

Silicone Bracelet The Icon silicone bracelet is suitable for all styles and occasions

Soft Touch The soft touch flexible Silicone material is soft to the touch.

Durable and breathable The bracelet has a perfect grip and stability on the wrist, which makes it ideal for sports as well as for everyday life.

Brushed steel buckle Its brushed steel buckle adds a touch of elegance, making it perfect for any occasion.

Convenient With its quick pin fastening system, installation is quick and easy.

The Icon multi-brand strap is compatible with most smartphones, such as Samsung, Huawei, Garmin, Polar and many others.

#### Universal

**Color : Blue** 

**Material : Silicone** 