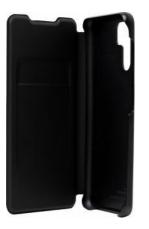

## The convenient and elegant folio

Keep your card handy

Go out with peace of mind without carrying a wallet thanks to the card holder integrated inside the case. Your bank or transport card is always at hand.

Convenient for daily use Easy access to camera, headphone jack, speaker and other controls.

Full protection Custom-designed to fit the shape of your smartphone, the case offers complete protection against shocks and scratches.

Safeguard all sides With its durable design, the Wallet Cover provides all-round protection.

Hassle-free solution Thanks to its intuitive built-in sensor, Wallet Cover automatically turns your phone screen on and off for hassle-free use. **Color : Black** 