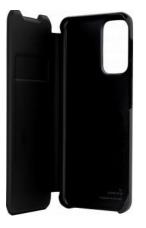

### The convenient and elegant folio

Keep your card handy

Go out with peace of mind without carrying a wallet thanks to the card holder integrated inside the case. Your bank or transport card is always at hand.

Convenient for daily use Easy access to camera, headphone jack, speaker and other controls.

Full protection Custom-designed to fit the shape of your smartphone, the case offers complete protection against shocks and scratches.

Safeguard all sides With its durable design, the Wallet Cover provides all-round protection.

Hassle-free solution Thanks to its intuitive built-in sensor, Wallet Cover automatically turns your phone screen on and off for hassle-free use. **Color : Black** 