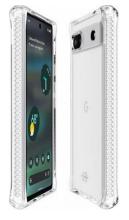

# 

up to 3 meters

The Spectrum Clear case offers intelligent protection against drops up to 3 meters.

An efficient and discreet reinforced case that protects your mobile

Your case has the combination of 2 technologies for better shock absorption: IMPACTHANE® polymer and air cushion technology.

The shocks are absorbed, dissipated and repelled by the "honeycomb" HEXO TEK 2.0 air cushion technology on contours and corners of the reinforced case.

Very thin, the case remains super efficient with military quality protection.

The microbial defense built into the IMPACTHANE® antimicrobial materials protects against many common germs and reduces germs by up to 99.99%.

The corners and edges are raised to provide optimum protection for the screen and photo lenses.

Allow free access to all the mobile's functionalities as well as to the connectors.

It also has an anti-yellowing treatment.

**Color: Transparent** 

Ref: ITSPECCLEARPIX6ATRSP

EAN: 4894465308186

Pack contents: 1 Spectrum Clear