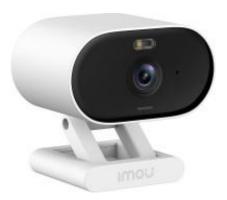

# Smart Camera Versa Full HD 1080p Indoor & Outdoor White IMOU

## The Versa camera provides essential protection when you are away from home.

Versa delivers 2MP live monitoring with a 2.8mm F1.6 high performace lens, it supports four night vision modes for clear-as day clarity even in pitch dark.

With IP65 certified casing, the camera can be used outdoors under different weather conditions.

With 120dB security siren, Versa actively keeps unwelcome visitors away from what you care about.

With magnetic mounting bracket you can put it everywhere you want it.