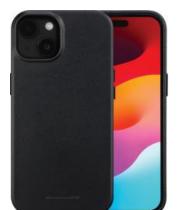

### This hard case dresses your smartphone with a noble touch of leather while providing flawless protection.

An exceptional, classy material, the full-grain leather used in the design of this hull will gain in character with age without losing any of its allure or effectiveness.

The selection of the finest materials, control over the entire production process and compliance with industrial standards of conformity are what make this product stand out from the rest. Dbramante1928 is remarkable design combined with exceptional value.

Reinforced protection for your mobile device against everyday bumps and scratches.

Anti-impact, this case protects your phone from drops of up to 1.2 metres.

Leaves all your phone's functions and connectors freely accessible.

Compatible with wireless charging

Compatible iPhone 15 - Works with MagSafe / Qi / Qi2 accessories

Color: Black

Material: Sustainably sourced

full-grain leather

**Eco conception:** 

Sustainably sourced full-grain leather