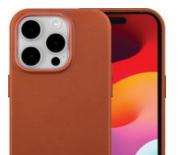

### This hard case dresses your smartphone with a noble touch of leather while providing flawless protection.

An exceptional, classy material, the full-grain leather used in the design of this hull will gain in character with age without losing any of its allure or effectiveness.

Reinforced protection for your mobile device against everyday bumps and scratches.

Anti-impact, this case protects your phone from drops of up to 1.2 metres.

Leaves all your phone's functions and connectors freely accessible.

Compatible with wireless charging

Compatible iPhone 15 Pro Max - Works with MagSafe / Qi / Qi2 accessories

Color: Tan

Material : Sustainably sourced

full-grain leather

**Eco conception:** 

Sustainably sourced full-grain leather