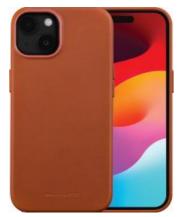

## 

This hard case dresses your smartphone with a noble touch of leather while providing flawless protection.

An exceptional, classy material, the full-grain leather used in the design of this hull will gain in character with age without losing any of its allure or effectiveness.

Reinforced protection for your mobile device against everyday bumps and scratches.

Anti-impact, this case protects your phone from drops of up to 1.2 metres.

Leaves all your phone's functions and connectors freely accessible.

Compatible with wireless charging

Compatible iPhone 15 - Works with MagSafe / Qi / Qi2 accessories

Color: Tan

Material : Sustainably sourced

full-grain leather

**Eco conception:** 

Sustainably sourced full-grain leather