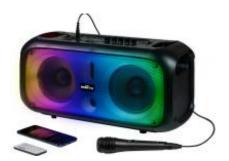

## Bluetooth® Speaker Karaoke Party HP L 200W Luminous with Wired micro Black Party

## **Descriptif produit**

With its lighting effects, this Bluetooth speaker is ideal for impromptu Karoké parties with friends.

If you're looking for an ultra-complete loudspeaker for partying on any occasion, the PARTYBTHPLH will be your best friend! 200 Watts of sound power, 1 microphone with separate adjustment of sound volume and voice echo volume, super trendy light effects, 4 broadcast modes (Bluetooth, USB, AUX-IN, Micro SD) all in a portable speaker with rechargeable battery.

Color: Black

**Ref: PARTYBTHPLH** 

EAN: 3499550387834

Pack contents: Bluetooth®

Speaker Karaoke Party HP L 200W

Luminous with Wired micro +

Power supply + User

Guide/Security/Warranty