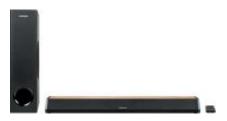

#### Powerful and convenient equipment with a subwoofer

This superb sound bar has a very natural, contemporary design!

The SB552BTS, with its subwoofer, will look great in any warm and welcoming interior.

It has a multitude of functions, making it extremely versatile.

It takes up minimal space for maximum enjoyment.

The accompanying subwoofer can be placed vertically or horizontally to fit perfectly into a TV cabinet.

Compatible Bluetooth®

Color: Black

Ref: SB552BTS

EAN: 3499550388183

Pack contents: Bluetooth® Sound Bar 400W Stereo 2.1 with Wireless Subwoofer + Remote control + Audio cable + Optical input cable + User Guide/Security/Warranty