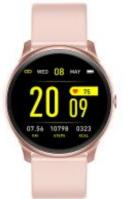

# Tired of classic watches and looking for an interesting smartwatch? Maxcom FW32 is a good choice.

The FW32 smartwatch is equipped with sensors to monitor your heart rate, blood pressure and sleep quality. During intense training, you can monitor your pulse continuously.

Maxcom FW32 will be your companion, making sure you don't miss any important messages, and during important meetings you'll be able to receive text messages and messages on social networks.

This watch has a very elegant and, above all, extremely slim case. It fits perfectly on the wrist and doesn't interfere with everyday activities.

Compatible Bluetooth®

**Color: Pink gold** 

Feature(s): Smart Watch - FW32

- IP67

Ref: MAXCOMFW32ROSEGOLD

EAN: 5908235975870

Pack contents: Smart Watch FW32 Waterproof + User Guide/Security/Warranty