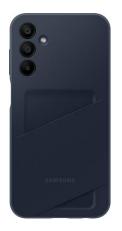

Integrated card slot

Convenient, this case has a card slot.

**Color: Dark Blue** 

Ref: EF-OA156TB

EAN: 8806095450223

Pack contents: 1 Ultra thin Soft

Case