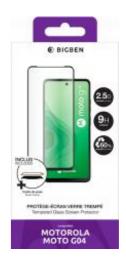

## The effective and eco-designed screen protector that includes an installation guide

Real fuse against the breakage of your screen

High resistance to scratches and shocks thanks to the 9H hardness index of tempered glass

Low carbon footprint

Packaging weight has been reduced by 32%

Compatible for Motorola G04/S/E14

**Color: Transparent** 

Feature(s): 2.5D - 60% Recycled

glass - GRS Certified +

SmartFrame™

Material: 60% Recycled glass

Carbon footprint (kg CO2e):

0.49

Ref: PEGLASSMOTOG04

EAN: 3571211522881

Pack contents: 1 tempered glass screen protector + 1 SmartFrame + 1 cleaning kit