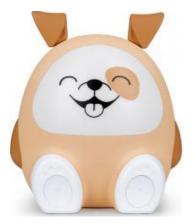

## With his mischievous look, Max is your childs perfect bedtime buddy.

Max is a programmable Bluetooth or USB speaker, diffusing soft, adjustable light.

Its paws are tactile! They include ON/OFF and play buttons with "next" and "previous" functions allowing you to change the playback tracks, from Bluetooth or on your USB key.

Its ears are also functional. One allows you to adjust the intensity of the light and the other allows you to adjust the sound volume.

Max can therefore be a real companion for your child throughout the day.

Fully portable, thanks to its rechargeable battery, it can be taken anywhere.

- Bluetooth® 5.0
- Total music power 15Watts
- USB port to read your music (MP3)
- Dimmable Night light
- Music Timer 15-30-60 min
- Up to 8h playtime Lithium battery (1200mAh)
- Flight mode Bluetooth signal desactivated
- ON/OFF Button
- USB-C charging (cable included)