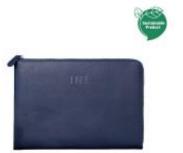

#### Pocket in recycled leather!

Elegant, timeless design

The Iné Tablet is designed to protect your tablet or computer while offering a sophisticated and chic look.

Easy to carry

Fitted with a wrist strap, this pouch is easy and comfortable to carry.

Sleek and trendy

With its streamlined style, this pouch is a must-have fashion accessory for men and women alike.

Eco-responsible

Made from recycled syndermes and leather fibres, it uses leather scraps destined to be thrown away, helping to reduce waste.

Compatible Tablettes 10-11"

Color: Blue

Feature(s): INE-TABLET - 60%

recycled leather

**Ref: XOOPARINETAB1011BLU** 

EAN: 4895228103475

Pack contents: Sleeve Recycled

Leather