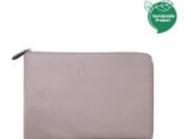

#### Pocket in recycled leather!

Elegant, timeless design

The Iné Tablet is designed to protect your tablet or computer while offering a sophisticated and chic look.

Easy to carry

Fitted with a wrist strap, this pouch is easy and comfortable to carry.

Sleek and trendy

With its streamlined style, this pouch is a must-have fashion accessory for men and women alike.

Eco-responsible

Made from recycled syndermes and leather fibres, it uses leather scraps destined to be thrown away, helping to reduce waste.

Compatible Tablettes 10-11"

**Color: Taupe** 

Feature(s): INE-TABLET - 60%

recycled leather

**Ref: XOOPARINETAB1011TP** 

EAN: 4895228103482

Pack contents: Sleeve Recycled

Leather