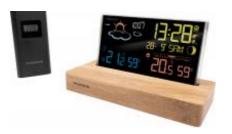

# Alarm Clock Digital Display Weather station Black wood Thomson

# This weather station with alarm clock is the perfect way to get your day off to a good start.

Whether you want to check the weather, manage your schedule or simply add a touch of modernity to your home, it will meet all your needs.

Indoor temperature display

Measurements available in Celsius and Fahrenheit.

Humidity display

Indication of indoor humidity.

Weather forecast and moon phase display

Local weather forecast.

Current moon phases.

12/24 hour display

Options to display time in 12-hour or 24-hour format.

Dual alarm

Dual alarm functionality for multiple wake-up calls.

Snooze

Snooze function.

Calendar

Displays the current date.

Backlit colour display

Colour display with backlighting for better visibility.

Dimmer

Adjustable screen brightness with 4 intensity levels.

Power supply

Weather station powered by 2 AAA batteries (not included) or via USB-C power supply.

Outdoor sensor powered by 2 AAA batteries (not included).