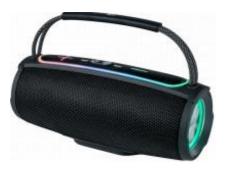

## Bluetooth® Speaker MS3 30W Luminous Black Party

## Enjoy the music in a colorful atmosphere

Turn every moment into an unforgettable musical experience with our stylish MS3 mobile Bluetooth speaker.

Combining style, performance and portability, it's the essential accessory for all discerning music lovers.

Let yourself be seduced by its elegant design and exceptional sound, and make every moment a unique one!

Color: Black

Feature(s): with Light Effects -

30W

Ref: PARTYBTMS3

EAN: 3499550389265

Pack contents: Bluetooth®