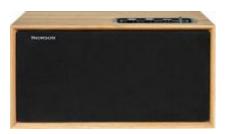

#### An exceptional loudspeaker with beautiful acoustics

Here is a beautiful Bluetooth speaker with a wooden casing whose acoustics are ideal. With its powerful independently adjustable bass and treble, the WS502 develops 100 Watts for ideal listening to all your Audio sources: Bluetooth, TV, USB, AUX-IN. You can connect it to your TV, your video game console, your PC or even to a turntable. Enjoy!

Compatible Bluetooth®

Color: Wood

Feature(s): Wireless - Compact

residential - 100W

**Ref: WS502** 

EAN: 3499550388381

Pack contents: Bluetooth®

Speaker 100W + Power supply +
User Guide/Security/Warranty