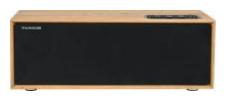

#### An exceptional loudspeaker with beautiful acoustics

Here is a beautiful Bluetooth speaker with a wooden casing whose acoustics are ideal. With its powerful independently adjustable bass and treble, the WS702 develops 150 Watts for ideal listening to all your Audio sources: Bluetooth, TV, USB, AUX-IN. You can connect it to your TV, your video game console, your PC or even to a turntable. Enjoy!

Compatible Bluetooth®

Color: Wood

Feature(s): Wireless - Compact

residential - 150W

Ref: WS702

EAN: 3499550388176

Pack contents: Bluetooth®

Speaker 150W + Power supply +
User Guide/Security/Warranty