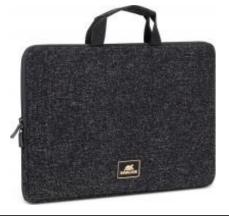

#### Protect your device in style

Wide compatibility

Suitable for the most popular laptops, ultrabooks and tablets.

Inner lining

Soft plush lining for optimum device protection.

Waterproof

Made from water-resistant materials to protect against the elements and splashes.

Extra protection

Inner corner protectors with flaps to keep the corners of the device secure and offer effective protection against impact.

Practical storage

Zipped rear pocket ideal for carrying a mobile phone, business cards or other essential accessories.

Portability

Padded handles designed for comfortable carrying and a comfortable grip.

Compatible PC 15.6"

Color: Black

Feature(s): Housse - 15,6"

Material : Polyester

Ref: RIVACSHRANGE7915BK

EAN: 4260403578476