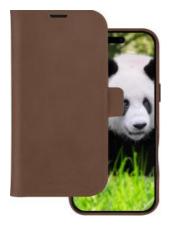

#### Lynge, the impact protective 2-in-1 wallet case

Lynge is a 2-in-1 magnetic folio handcrafted from the finest full-grain leathers by skilled artisans.

2-in-1 wallet case

A detachable leather cradle with a magnetic system to be housed in the wallet folio part.

Wallet with card and note slots

Keep your bank cards close at hand thanks to the storage spaces integrated into the lining of the flap.

Kickstand function

Features a foldable back for hands-free and horizontal video watching. Not only do this case protect your phone. It is also a wallet with room for 5 cards.

Made from full grain leather

Handcrafted from sustainably sourced full grain leather that will develop a beautiful patina with use.

MagSafe compatible

Pack contents: Magnetic Case
MagSafe Folio Lynge Leather Video
Stand function