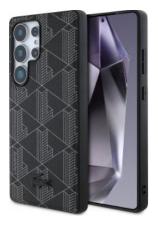

# The LACOSTE case that offers optimum protection and perfect compatibility with magnetic accessories

Magnetic Technology

Features powerful magnets for secure attachment to magnetic mounts, MagSafe chargers and other compatible accessories.

Wireless Charging Compatible

Works perfectly with wireless chargers and magnetic chargers.

Quality materials

For protection against knocks, scratches and drops.

Slim design

Slim profile that retains the phone's elegant silhouette while offering optimum protection.

Precise cut-out

Easy access to all ports, buttons and functions without removing the shell.

Iconic logo

Lacoste signature detail for a distinguished look.

Compatible Samsung Galaxy S25 Ultra

Color: Black

Ref: GP-LCHMS25LPBS

EAN: 3666339420024

Pack contents : Magnetic Case Monogramme Blend Lacoste