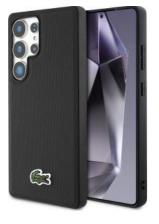

## Samsung Galaxy S25 Ultra Magnetic Case Piqué Lacoste Black Samsung

## The LACOSTE case that offers optimum protection and perfect compatibility with magnetic accessories

Magnetic Technology

Features powerful magnets for secure attachment to magnetic mounts, MagSafe chargers and other compatible accessories.

Wireless Charging Compatible Works perfectly with wireless chargers and magnetic chargers.

Quality materials For protection against knocks, scratches and drops.

Slim design Slim profile that retains the phone's elegant silhouette while offering optimum protection.

Precise cut-out Easy access to all ports, buttons and functions without removing the shell.

Iconic logo Lacoste signature detail for a distinguished look. Compatible Samsung Galaxy S25 Ultra

**Color : Black** 