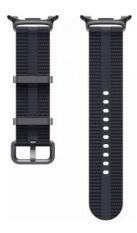

## With this band, you'll look stylish, even during physical activity!

Elegant and sporty

Our chic comfort band is made of water- and sweat-resistant materials to support your fitness activities. Available in several colors, the double buckle allows you to adjust the length to suit your needs. With this band, you'll look stylish, even during physical activity!

Simple one-click fastening system

No more complicated tutorials to change your band! Change your band easily with just one click, thanks to our simple fastening system.

Compatible Samsung G Watch Series

**Color:** Graphite

Ref: ET-SOL32SB

EAN: 8806097460640

Pack contents: Strap Confort Chic

115mm S/M + User Guide/Security/Warranty