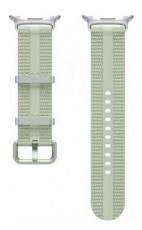

### With this band, you'll look stylish, even during physical activity!

#### Elegant and sporty

Our chic comfort band is made of water- and sweat-resistant materials to support your fitness activities. Available in several colors, the double buckle allows you to adjust the length to suit your needs. With this band, you'll look stylish, even during physical activity!