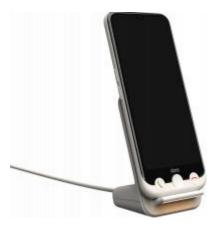

## Stylish wireless charging stand

Effortless automatic charging Simply place your Doro Aurora on the base to start charging, without any cables or additional steps.

Built-in night light for easy location A soft, dimmable light makes it easy to find the base, even in the dark.

Video call compatible with A10 and A30 models Make video calls with ease thanks to compatibility with the Doro Aurora A10 and A30.

Elegant and discreet design Its sleek design fits perfectly into any interior while simplifying your daily life.